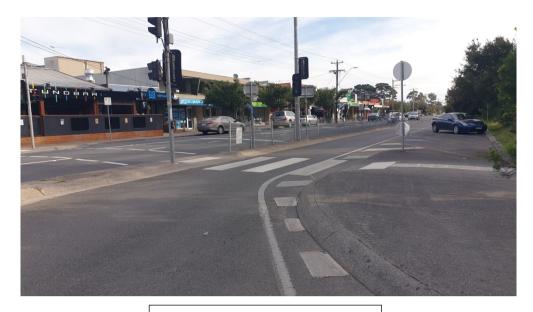

# **Shopping Strip & Rear Parking**

Shopping Strip (eight food outlets)

Rear Parking (capacity for 200+ cars)