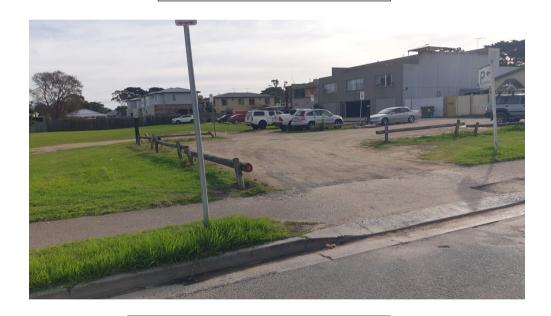

# **Shopping Strip & Rear Parking**

Shopping Strip (eight food outlets)

Rear Parking (capacity for 200+ cars)